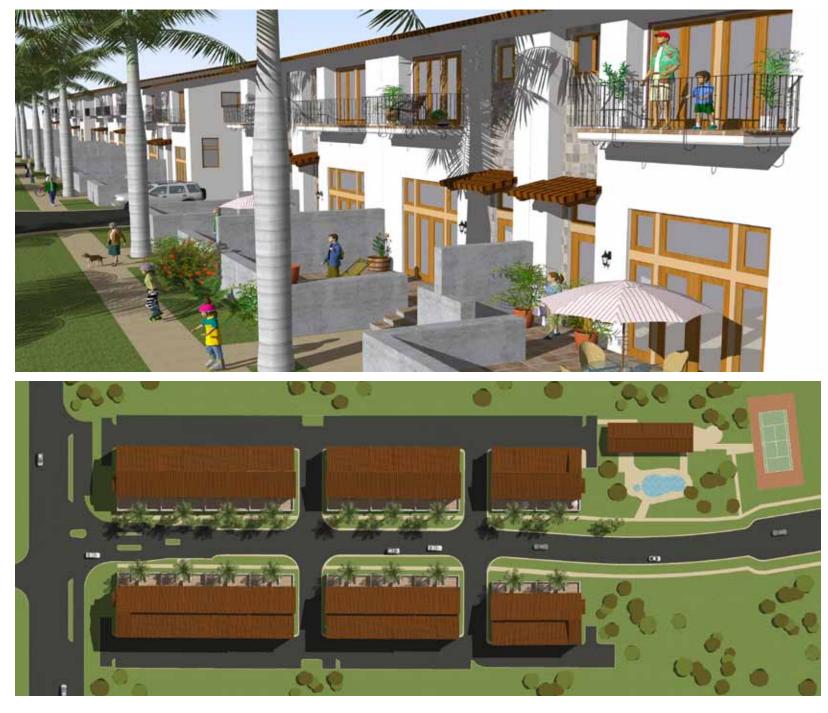

## Talo Verde Townhouses

Guam, USA

Scale: 33 Acre gated community 83 Single Homes / 36 Townhouses

*Client:* Landmark Development LLC.

*Design Team:* AES, Inc, Guam Two mirrored rows of townhouses at the entry to the 33-acre Talo Verde Estate address the tree-lined avenue from elevated front courtyards. The patios extend into the 3.6 meter high open-plan living area, and from there to a flexible split-level space that provides either a family room or an additional bedroom over the rear-accessed double garages. There are two bedrooms and a master suite master on the upper level. All master bathrooms and stairs are served by natural light, and stairs and entrances are clustered to permit end units to provide direct natural light to dining areas and kitchens. The 7.2 meter wide units provide 198 net square meters of enclosed space.