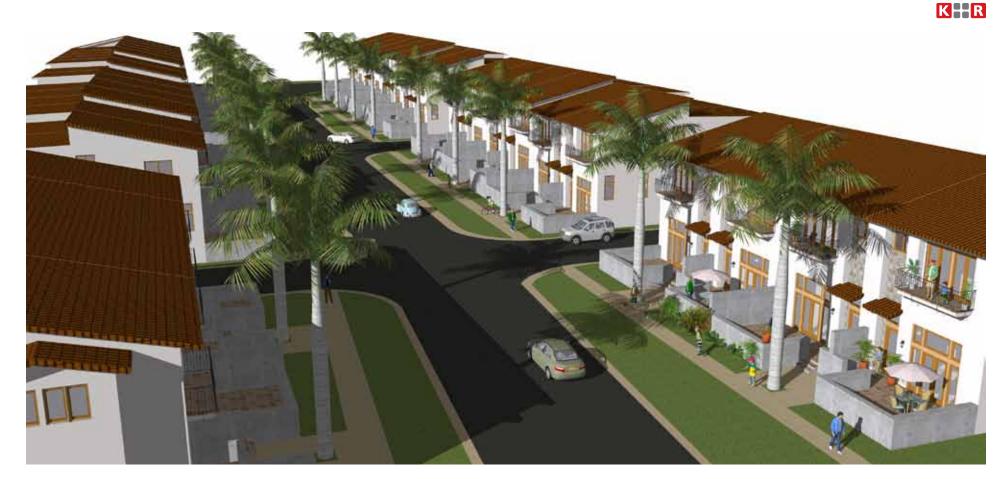

## Talo Verde Townhouses

Guam, USA

Scale: 33 Acre gated community 83 Single Homes / 36 Townhouses

*Client:* Landmark Development LLC.

*Design Team:* AES, Inc, Guam Two mirrored rows of townhouses at the entry to the 33-acre Talo Verde Estate address the tree-lined avenue from elevated front courtyards. The patios extend into the 3.6 meter high open-plan living area, and from there to a flexible split-level space that provides either a family room or an additional bedroom over the rear-accessed double garages. There are two bedrooms and a master suite master on the upper level. All master bathrooms and stairs are served by natural light, and stairs and entrances are clustered to permit end units to provide direct natural light to dining areas and kitchens. The 7.2 meter wide units provide 198 net square meters of enclosed space.