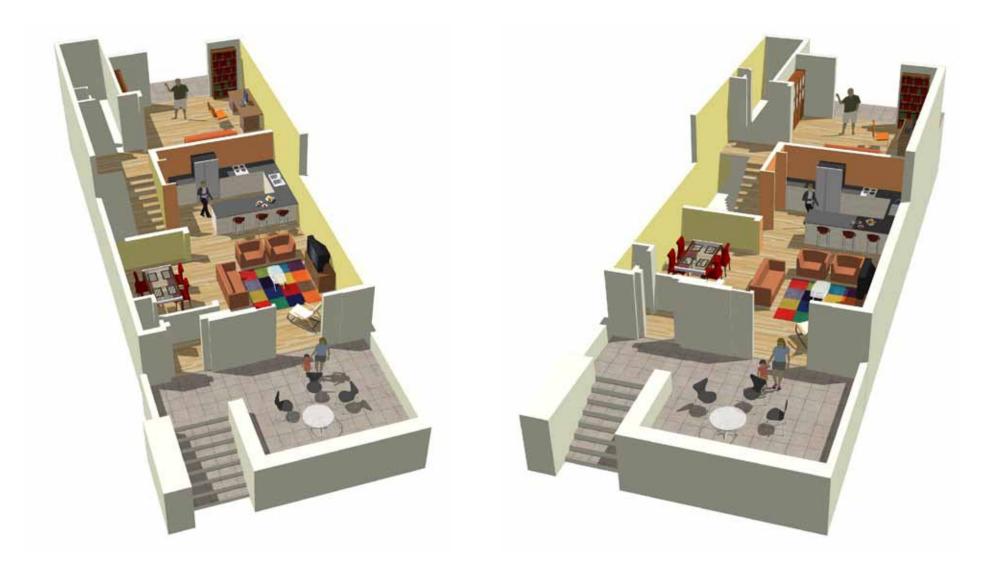

## Talo Verde Townhouses

Guam, USA

Scale: 33 Acre gated community 83 Single Homes / 36 Townhouses

*Client:* Landmark Development LLC.

*Design Team:* AES, Inc, Guam Two mirrored rows of townhouses at the entry to the 33-acre Talo Verde Estate address the tree-lined avenue from elevated front courtyards. The patios extend into the 3.6 meter high open-plan living area, and from there to a flexible split-level space that provides either a family room or an additional bedroom over the rear-accessed double garages. There are two bedrooms and a master suite master on the upper level. All master bathrooms and stairs are served by natural light, and stairs and entrances are clustered to permit end units to provide direct natural light to dining areas and kitchens. The 7.2 meter wide units provide 198 net square meters of enclosed space.